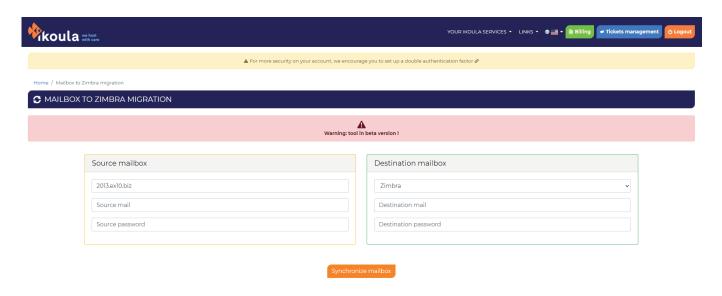

## **INSTRUCTIONS**

- 1. Log in to your Extranet.
- 2. In the "Account and Billing management" section, click on "Mailbox to Zimbra migration".

3. On the left, in the **"Source mailbox"** section, insert your server address (Exchange, Gmail, Office 365, etc.), then your email address and the corresponding password.

- 4. On the right, in the "Destination mailbox" section, enter your Zimbra email address and the corresponding password.
- 5. Click on **"Synchronize mailbox"** to start the procedure. The page will then reload automatically once the synchronization is complete. You can then connect to your Zimbra mailbox and find all of your emails and attachments.